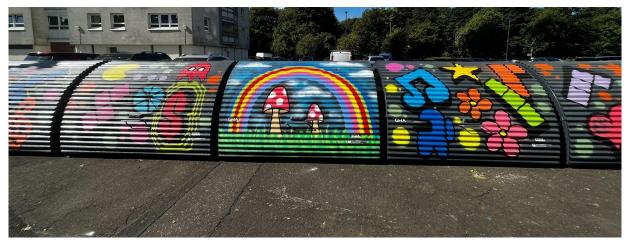

n;
- Gas strut supported; easy to open & close;
- Secure central locking system; master-keyed by locksmith;
- Wheelholders & supports for 6 bikes;
- Removable wheelholder to fit pushchair
- Removeable bike rack to fit cargo bikes (lockable to frame);
- High visibility reflectos at both ends of product;
- Optional integrated accessories: planter, bench, electric bike charger, EV charger, privacy sheets
- 5 year guarantee when maintained in accordance with our maintenance system
- 10 year guarantee if maintained by Grease Monkey

## ISO 1461), gable ends and cladding available in any RAL colour;Galvanised, fully adjustable feet,

Hot dip galvanised frame (BS EN

 Galvanised, fully adjustable fee suitable for resin anchors;

### WEIGHT:

• 250kg per unit



## OUR WORK

# GREASE**MONKEY**









## COLOURS

# GREASE**MONKEY**