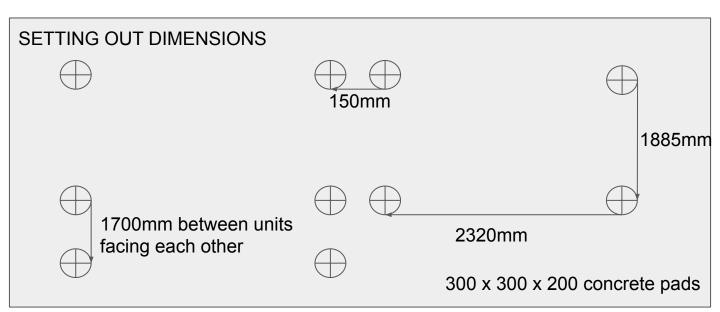

## VELOBOX - GEN 3.0

# GREASE**MONKEY**





## SPECIFICATION

# GREASE**MONKEY**





GREASE MONKEY INFRASTRUCTURE

# GREASE**MONKEY**



#### SPECIFICATIONS:

MATERIALS:

- 2 units fit in one 2.4 x 4.8m parking space;
- Designed in compliance with Sold Secure Gold, working towards Diamond accreditation;
- Gas strut supported; easy to open & close;
- Secure central locking system; master-keyed by locksmith;
- Wheelholders & supports for 6 bikes;
- Removable wheelholder to fit pushchair
- Removeable bike rack to fit cargo bikes (lockable to frame);
- High visibility reflectos at both ends of product;
- Optional integrated accessories: planter, bench, electric bike charger, EV charger, privacy sheets
- 5 year guarantee when maintained in accordance with our maintenance system
- 10 year guarantee if maintained by Grease Monkey

## ISO 1461), gable ends and cladding available in any RAL colour;Galvanised, fully adjustable feet