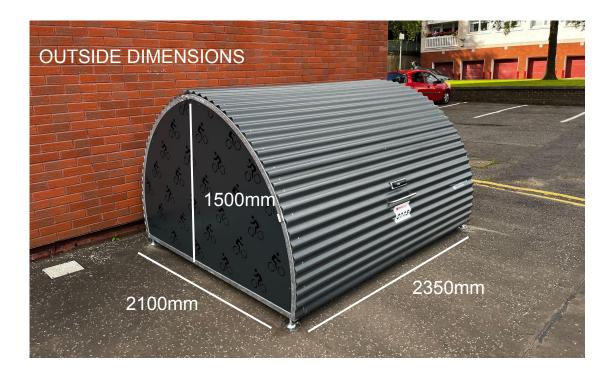

#### SPECIFICATIONS:

MATERIALS:

- 2 units fit in one 2.4 x 4.8m parking space;
- Designed in compliance with Sold Secure Gold, working towards Diamond accreditation;
- Gas strut supported; easy to open & close;
- Secure central locking system; master-keyed by locksmith;
- Wheelholders & supports for 6 bikes;
- Removable wheelholder to fit pushchair
- Removeable bike rack to fit cargo bikes (lockable to frame);
- High visibility reflectos at both ends of product;
- Optional integrated accessories: planter, bench, electric bike charger, EV charger, privacy sheets
- 5 year guarantee when maintained in accordance with our maintenance system
- 10 year guarantee if maintained by Grease Monkey

## ISO 1461), gable ends and cladding available in any RAL colour;Galvanised, fully adjustable feet,

Hot dip galvanised frame (BS EN

 Galvanised, fully adjustable fee suitable for resin anchors;

### WEIGHT:

• 250kg per unit