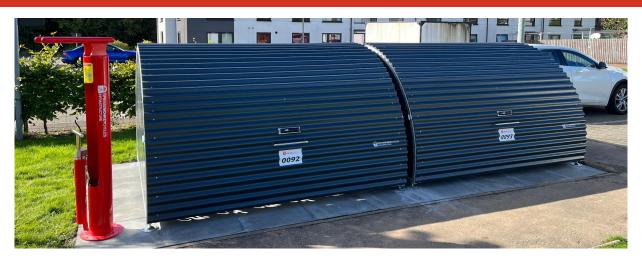

ion;
- Gas strut supported; easy to open & close;
- Secure central locking system; master-keyed by locksmith;
- Wheelholders & supports for 6 bikes;
- Removable wheelholder to fit pushchair
- Removeable bike rack to fit cargo bikes (lockable to frame);
- High visibility reflectos at both ends of product;
- Optional integrated accessories: planter, bench, electric bike charger, EV charger, privacy sheets
- 5 year guarantee when maintained in accordance with our maintenance system
- 10 year guarantee if maintained by Grease Monkey

## ISO 1461), gable ends and cladding available in any RAL colour;Galvanised, fully adjustable feet,

Hot dip galvanised frame (BS EN

 Galvanised, fully adjustable fee suitable for resin anchors;

### WEIGHT:

• 250kg per unit



## OUR WORK

# GREASE**MONKEY**









## COLOURS

# GREASE**MONKEY**