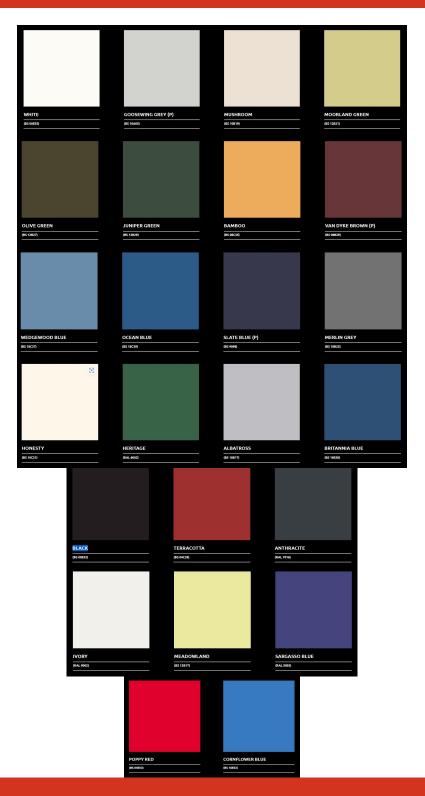

## COLOURS

## ISO 1461), gable ends and cladding available in any RAL colour;Galvanised, fully adjustable feet,

Hot dip galvanised frame (BS EN

 Galvanised, fully adjustable fee suitable for resin anchors;