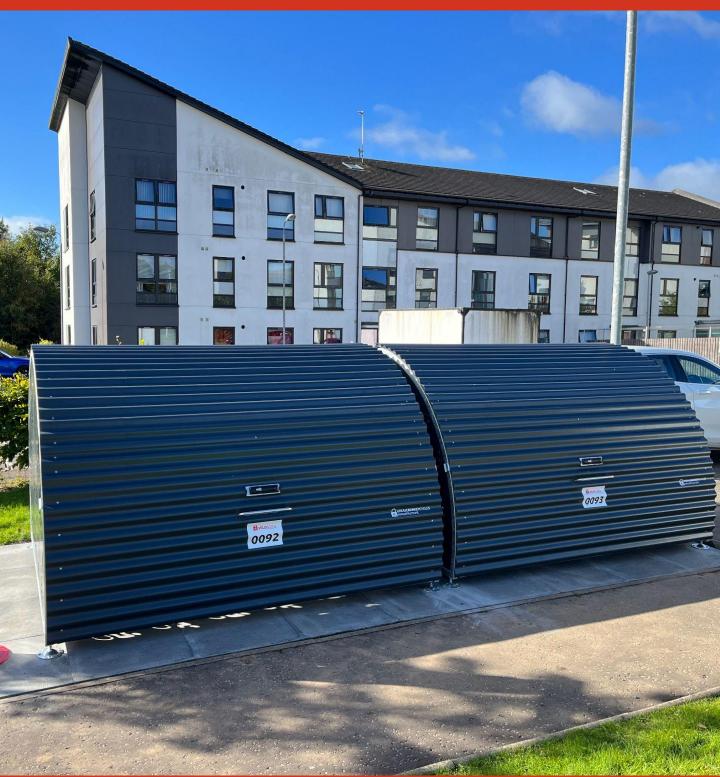

#### SPECIFICATIONS:

MATERIALS:

- 2 units fit in one 2.4 x 4.8m parking space;
- Designed in compliance with Sold Secure Gold, working towards Diamond accreditation;
- Gas strut supported; easy to open & close;
- Secure central locking system; master-keyed by locksmith;
- Wheelholders & supports for 6 bikes;
- Removable wheelholder to fit pushchair
- Removeable bike rack to fit cargo bikes (lockable to frame);
- High visibility reflectos at both ends of product;
- Optional integrated accessories: planter, bench, electric bike charger, EV charger, privacy sheets
- 5 year guarantee when maintained in accordance with our maintenance system
- 10 year guarantee if maintained by Grease Monkey

## ISO 1461), gable ends and cladding available in any RAL colour;Galvanised, fully adjustable feet,

Hot dip galvanised frame (BS EN

 Galvanised, fully adjustable fee suitable for resin anchors;

### WEIGHT:

• 250kg per unit