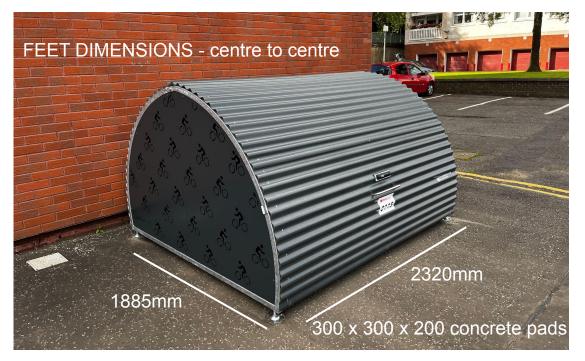

#### SPECIFICATIONS:

MATERIALS:

- 2 units fit in one 2.4 x 4.8m parking space;
- Designed in compliance with Sold Secure Gold, working towards Diamond accreditation;
- Gas strut supported; easy to open & close;
- Secure central locking system; master-keyed by locksmith;
- Wheelholders & supports for 6 bikes;
- Removable wheelholder to fit pushchair
- Removeable bike rack to fit cargo bikes (lockable to frame);
- High visibility reflectos at both ends of product;
- Optional integrated accessories: planter, bench, electric bike charger, EV charger, privacy sheets
- 5 year guarantee when maintained in accordance with our maintenance system
- 10 year guarantee if maintained by Grease Monkey

## ISO 1461), gable ends and cladding available in any RAL colour;Galvanised, fully adjustable feet,

Hot dip galvanised frame (BS EN

 Galvanised, fully adjustable fee suitable for resin anchors;

### WEIGHT:

• 250kg per unit