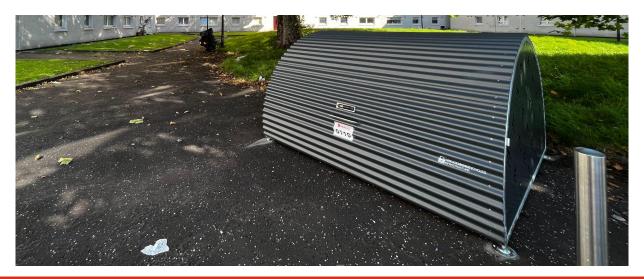

## VELOBOX - GEN 3.0

#### SPECIFICATIONS:

MATERIALS:

- 2 units fit in one 2.4 x 4.8m parking space;
- Designed in compliance with Sold Secure Gold, working towards Diamond accreditation;
- Gas strut supported; easy to open & close;
- Secure central locking system; master-keyed by locksmith;
- Wheelholders & supports for 6 bikes;
- Removable wheelholder to fit pushchair
- Removeable bike rack to fit cargo bikes (lockable to frame);
- High visibility reflectos at both ends of product;
- Optional integrated accessories: planter, bench, electric bike charger, EV charger, privacy sheets
- 5 year guarantee when maintained in accordance with our maintenance system
- 10 year guarantee if maintained by Grease Monkey

## ISO 1461), gable ends and cladding available in any RAL colour;Galvanised, fully adjustable feet,

Hot dip galvanised frame (BS EN

 Galvanised, fully adjustable fee suitable for resin anchors;

### WEIGHT:

• 250kg per unit